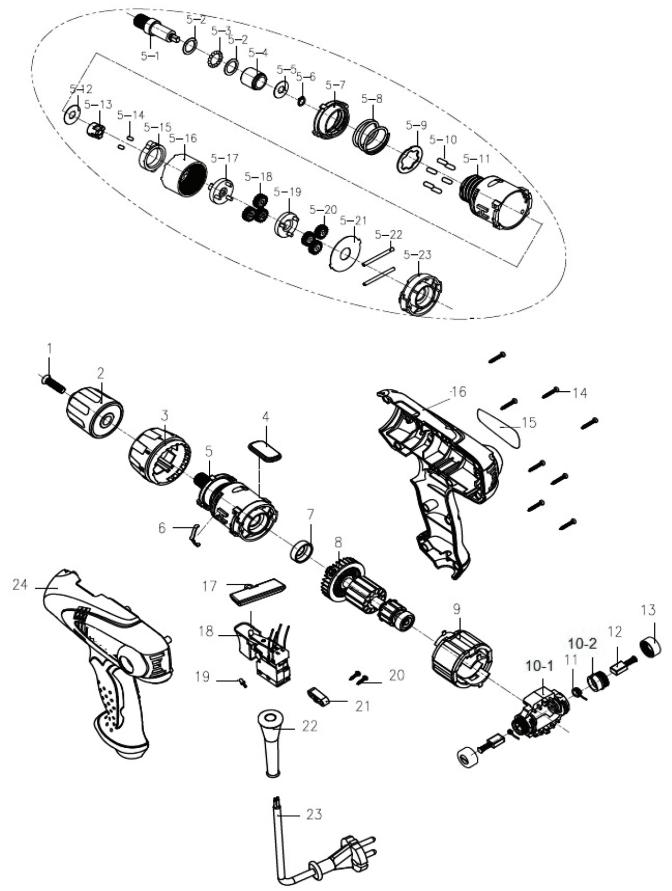

## **POWER TOOLS**

|        | T.,                    |
|--------|------------------------|
| Number | Name                   |
| 1      | Countersunk head screw |
| 2      | Drill chuck            |
| 3      | Torque sleeve          |
| 4      | <u> </u>               |
|        | Speed trigger          |
| 5      | Gear box assy.         |
| 5-1    | Spindle                |
| 5-2    | Washer                 |
| 5-3    | Steel Ball             |
| 5-4    | Friction bearing       |
| 5-5    | Washer                 |
| 5-6    | Circlip for shaft-B    |
| 5-7    | Torque adjusting body  |
| 5-8    | Spring                 |
| 5-9    | Washer                 |
| 5-10   | Pin                    |
| 5-11   | Gear housing           |
| 5-11   | Washer                 |
|        | 7100.10.               |
| 5-13   | Locking plate          |
| 5-14   | Pin                    |
| 5-15   | Spindle lock ring      |
| 5-16   | Ring gear              |
| 5-17   | Second sun gear        |
| 5-18   | Second planet gear     |
| 5-19   | Second sun gear        |
| 5-20   | First planet gear      |
| 5-21   | Washer                 |
| 5-22   | Pin                    |
| 5-23   | Third sun gear         |
| 5-31   | Motor holder           |
| 6      | Torque sleeve plate    |
| 7      | Rubber                 |
| 8      | Rotor Assy'            |
| 9      | Staror Assy'           |
| 10-1   | Carbon brush carrier   |
| 10-2   | Carbon brush holder    |
| 11     | Ring terminal          |
| 12     | Carbon brush           |
| 13     | Carbon brush Cover     |
| 14     | Countersunk head screw |
| 16     | Housing cover          |
| 24     | Housing                |
| 17     | F/R lever              |
| 18     | Switch                 |
| 19     | LED light              |
| 20     | Tapping screw ST4x16C  |
| 21     | Cable clamp            |
| 22     | Cable sleeve           |
| 23     | Cable 230V             |
| 24     | Housing                |
|        |                        |