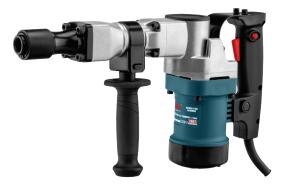

## **Demolition Hammer** 950W

**2807** 

- High efficiency 950W motor delivers 10J of impact energy which is most suitable in vertical operations
- Die-cast aluminum housing enables light weight, superior heat dissipation and enhances body strength
- 360° auxiliary Ronix-design anti-shock handle provides a wide range of movement along with operator's comfort
- Double anti-vibration system obviously reduces the damping on the handle to protect operator's wrist
- Reliable anti-oil leakage technology improves machine durability
- Optimized high-resistance drive design ensures durability and low noise
- Creative dustproof design enhances service lifetime
- Extraordinary demolition speed system can be absolutely comparable with leading brands in its level
- Extensive soft grip will reduce fatigue during long hours of working

| Model           | 2807                                                     |
|-----------------|----------------------------------------------------------|
| Chuck Type      | HEX                                                      |
| Power           | 950W                                                     |
| Impact Energy   | 8J                                                       |
| Frequency       | 50Hz                                                     |
| Max Impact Rate | 2900 BPM                                                 |
| Voltage         | 220V                                                     |
| Weight          | 5.5kg                                                    |
| Supplied in     | BMC                                                      |
| Includes        | Auxiliary Ronix-design handle, 1 Pointed chisel, Spanner |