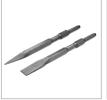

| Model           | 2807                                                     |
|-----------------|----------------------------------------------------------|
| Chuck Type      | HEX                                                      |
| Power           | 950W                                                     |
| Impact Energy   | 8J                                                       |
| Frequency       | 50Hz                                                     |
| Max Impact Rate | 2900 BPM                                                 |
| Voltage         | 220V                                                     |
| Weight          | 5.5kg                                                    |
| Supplied in     | BMC                                                      |
| Includes        | Auxiliary Ronix-design handle, 1 Pointed chisel, Spanner |