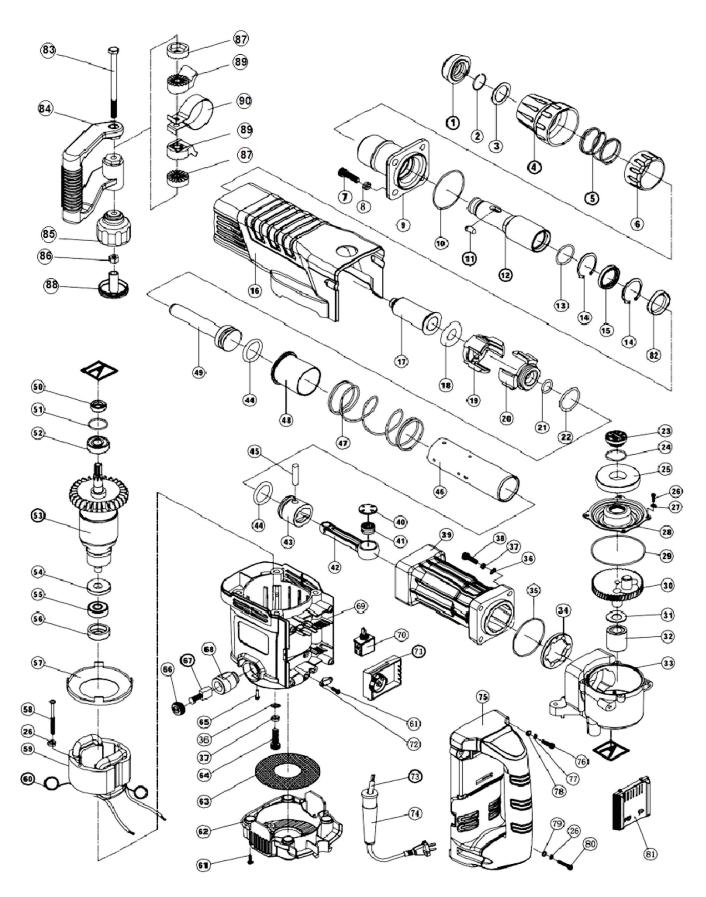

## **POWER TOOLS**

| Number | Name                             |
|--------|----------------------------------|
| 1      | Front cover                      |
| 2      | Retainning ring                  |
| 3      | Washer                           |
| 4      | Ball retainer                    |
| 5      | Ball retainning spring           |
| 6      | Connecting set                   |
| 7      | Inner hex screw                  |
| 8      | Spring washer                    |
| 9      | Iron cover                       |
| 10     | O-ring                           |
| 11     | Steel column                     |
| 12     | Turnning set                     |
| 13     | O-ring                           |
| 14     | Retainning ring                  |
| 15     | Oil seal                         |
| 16     | Gearbox guide                    |
| 17     | Vice hammer                      |
| 18     | Shock absorption ring            |
| 19     | Sliding seat                     |
| 20     | Connecting componet              |
| 21     | O-ring                           |
| 22     | O-ring                           |
| 23     | Oil seal cover                   |
| 24     | O-ring                           |
| 25     | Felt ring                        |
| 26     | Inner hex screw                  |
| 27     | Spring washer                    |
| 28     | Tank cover                       |
| 30     | O-ring                           |
| 31     | Shaft gear Plane bearing gaskets |
| 32     | Needle bearing                   |
| 33     | Gear case                        |
| 34     | Support plate                    |
| 35     | O-ring                           |
| 36     | Flat washer                      |
| 37     | Spring washer                    |
| 38     | Inner hex screw                  |
| 39     | Front placket                    |
| 40     | Connecting rode cover            |
| 41     | Needle bearing                   |
| 42     | Connecting pole                  |
| 43     | Piston                           |
| 44     | O-ring                           |
| 45     | Piston shaw                      |
| 46     | Cylinder                         |
|        | - ,                              |

| Number | Name                             |
|--------|----------------------------------|
| 47     | Cylinder spring                  |
| 48     | Control sleeve                   |
| 49     | Ram                              |
|        | _                                |
| 50     | Oil seal                         |
| 51     | O-ring                           |
| 52     | Bearing                          |
| 53     | Armature                         |
| 54     | Cage ring                        |
| 55     | Bearing                          |
| 56     | Bearing cover                    |
| 57     | Wind guide ring                  |
| 58     | Screw                            |
| 59     | Stator                           |
| 60     | Copper spring                    |
| 61     | Screw                            |
| 62     | Back cover                       |
| 63     | Wire mesh                        |
| 64     | Inner hex screw                  |
| 65     | Screw                            |
| 66     | Holder cover (with brush holder) |
| 67     | Carbon brush                     |
| 68     | Brush holder                     |
| 69     | Housing                          |
| 70     | Switch                           |
| 71     | Speed controller                 |
| 72     | Cord flange                      |
| 73     | Cord                             |
| 74     | Cord protector                   |
| 75     | Handle and rubber                |
| 76     | Inner hex screw                  |
| 77     | Spring washer                    |
| 78     | Flat washer                      |
| 79     | Flat washer                      |
| 80     | Screw                            |
| 81     | Switch trigger                   |
| 82     | Cushion                          |
| F1     | Hex screw                        |
| F2     | Side handle                      |
| F3     | Side handle button               |
| F4     | Hex nut                          |
| F5     | Side handle button cover         |
| F6     | Side handle dividing block       |
| F7     | Clamp                            |
| F8     | Ноор                             |
| 1.0    | Ποορ                             |