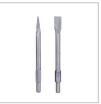

| Model           | 2816L                                                                                                                   |
|-----------------|-------------------------------------------------------------------------------------------------------------------------|
| Chuck Type      | HEX                                                                                                                     |
| Power           | 1600W                                                                                                                   |
| Impact Energy   | 46J                                                                                                                     |
| Frequency       | 50/60Hz                                                                                                                 |
| Max Impact Rate | 1900 BPM                                                                                                                |
| Voltage         | 110/220V                                                                                                                |
| Weight          | 16kg                                                                                                                    |
| Supplied in     | Metal Case                                                                                                              |
| Includes        | Auxiliary Ronix-design handle, (1) hex flat chisel, (1) hex pointed chisel, (1) wrench, (2) carbon brushes, Oil botthle |