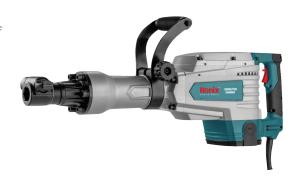

## **Demolition Hammer** 1600W

2816L

- 1600W robust motor brings the top-ranking impact force of 45J, competent for all kinds of working operations
- HEX toolholder with robust power can impressively enhance demolition performance
- Die-cast Aluminum alloy housing enables light weight, superior heat dissipation and enhances body strength
- Oil lubricating system for efficient cooling of mechanical parts
- Extensive soft grip impressively reduces fatigue during long hours of working
- Vibration control for reduction of harmul shakes and longer life time
- The side handle can be rotated 360 degrees around the tool for more convenient performance
- Switch lock function can protect the armature in continuous operations
- Heavy-duty metal case for high protection

| Model           | 2816L                                                                                                                   |
|-----------------|-------------------------------------------------------------------------------------------------------------------------|
| Chuck Type      | HEX                                                                                                                     |
| Power           | 1600W                                                                                                                   |
| Impact Energy   | 46J                                                                                                                     |
| Frequency       | 50/60Hz                                                                                                                 |
| Max Impact Rate | 1900 BPM                                                                                                                |
| Voltage         | 110/220V                                                                                                                |
| Weight          | 16kg                                                                                                                    |
| Supplied in     | Metal Case                                                                                                              |
| Includes        | Auxiliary Ronix-design handle, (1) hex flat chisel, (1) hex pointed chisel, (1) wrench, (2) carbon brushes, Oil botthle |