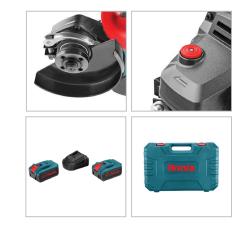

## 8901K

- High performance brushless motor delivers up to 8500 no-load of speed in RPM
- Light-weight, ergonomic mini angle grinder suitable for precise applications
- Soft start switch system that ensures the safety of operation
- Anti-restart function prevents accidental start-up
- Direct airflow system which cools the motor for more reliable performance and higher overload capabilities
- Special slim body design for ideal handling and higher working performance
- Electronic current limiter for overload protection
- 2 positions anti-shock ergonomic side handle which promoting easy work and perfect machine control in different range of operator movements
- Battery charging indicator lets you know the battery level fast and easy
- Fast charging system in charger provides optimum performances

| Model             | 8901k                                |
|-------------------|--------------------------------------|
| Battery Voltage   | 20V                                  |
| Battery Chemistry | Lithium                              |
| No-load Speed     | 8500RPM                              |
| Wheel Diameter    | 115mm                                |
| Spindle Size      | M14                                  |
| Bore Diameter     | 22.23mm                              |
| Weight            | 1.65kg                               |
| Supplied in       | BMC                                  |
| Includes          | Two 4Ah/20V batteries, 1Fast charger |