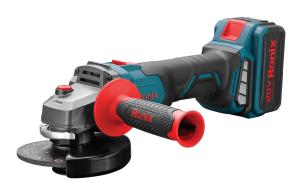

## Brushless Mini Angle Grinder Kit 115mm-20V

## 8901K

- High performance brushless motor delivers up to 8500 no-load of speed in RPM
- Light-weight, ergonomic mini angle grinder suitable for precise applications
- Soft start switch system that ensures the safety of operation
- Anti-restart function prevents accidental start-up
- Direct airflow system which cools the motor for more reliable performance and higher overload capabilities
- Special slim body design for ideal handling and higher working performance
- Electronic current limiter for overload protection
- 2 positions anti-shock ergonomic side handle which promoting easy work and perfect machine control in different range of operator movements
- Battery charging indicator lets you know the battery level fast and easy
- Fast charging system in charger provides optimum performances

| Model             | 8901k                                |
|-------------------|--------------------------------------|
| Battery Voltage   | 20V                                  |
| Battery Chemistry | Lithium                              |
| No-load Speed     | 8500RPM                              |
| Wheel Diameter    | 115mm                                |
| Spindle Size      | M14                                  |
| Bore Diameter     | 22.23mm                              |
| Weight            | 1.65kg                               |
| Supplied in       | BMC                                  |
| Includes          | Two 4Ah/20V batteries, 1Fast charger |