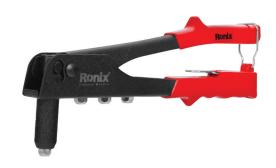

## **Hand Riveter**

RH-1604

- Designed to work with 2.4 to 4.8 mm rivets for general purpose rivet jobs
- The rivet system features easy loading and ejection
- A spring-loaded handle that makes loading rivets simple and a slip resistant grip for precise rivet placement
- All-steel construction for durability
- Extended nose makes work easier in hard-to-reach places and a great tool for general purpose rivet tasks, such as gutters, furniture and canvas works
- High-quality PVC-covered grip makes it anti-slip and provide users with ease and comfort
- The ergonomic long arm handle design offers enough force to easily rivet the nut without any problem
- Strong electroplated stamped steel body
- Heat treated jaws for more longlife and more efficiency

| Model            | RH-1604                                |
|------------------|----------------------------------------|
| Nose Pieces Size | 2.4, 3.2, 4.0, 4.8 mm                  |
| Material         | Stainless Steel                        |
| Supplied in      | Blister Card                           |
| Includes         | 4 Interchangeable nose pieces, Spanner |