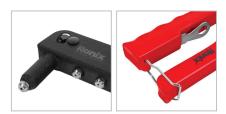

## **Hand Riveter**

RH-1604

- Designed to work with 2.4 to 4.8 mm rivets for general purpose rivet jobs
- The rivet system features easy loading and ejection
- A spring-loaded handle that makes loading rivets simple and a slip resistant grip for precise rivet placement
- All-steel construction for durability
- Extended nose makes work easier in hard-to-reach places and a great tool for general purpose rivet tasks, such as gutters, furniture and canvas works
- High-quality PVC-covered grip makes it anti-slip and provide users with ease and comfort
- The ergonomic long arm handle design offers enough force to easily rivet the nut without any problem
- Strong electroplated stamped steel body
- Heat treated jaws for more longlife and more efficiency

| Model            | RH-1604                                |
|------------------|----------------------------------------|
| Nose Pieces Size | 2.4, 3.2, 4.0, 4.8 mm                  |
| Material         | Stainless Steel                        |
| Supplied in      | Blister Card                           |
| Includes         | 4 Interchangeable nose pieces, Spanner |