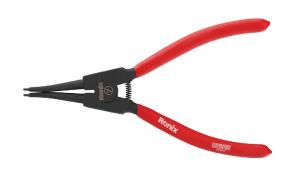

## **Straight Internal Circlip Plier**

7.0mm

RH-1707

- Constructed from hardened Chrome Vanadium steel which results in strength, durability, and longevity
- Teflon coated heads to resist rust and corrosion and improve efficiency
- Comes in different types including straight and 90° and also in different sizes to satisfy all your needs
- Power transmission with optimum leverage for easy and effortless work
- Anti-skid PVC handles fit comfortably in your hands to ensure less user fatigue and more productivity
- Spring-loaded, easy-to-work, even for one-hand operations
- Internal & external snap ring pliers with fine tips can easily reach into tight spaces, grip small parts and bend wire
- Heavy-duty tools to remove and install internal and external snap rings, circlip, and retaining rings on your lawn mower, tractor, shredder, farm equipment, truck, car & etc.

| Model    | RH-1707                   |
|----------|---------------------------|
| Туре     | Straight Internal Circlip |
| Material | CR-V                      |
| Size     | 7.0mm                     |