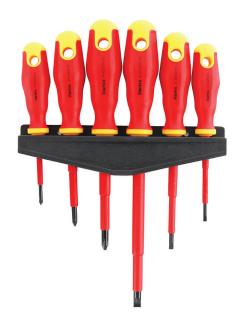

## **Screwdriver Set**

- Ronix 6pcs Insulation VDE 1000V tough Screwdriver Set with CRV material and high-hardness
- finish handle with hanging hole design that provides maximum comfort
- VDE Certified and GS tested screwdrivers
- Insulated, ergonomic handle and slim rod
- The arbor is magnetic and not easy to slip
- Safe when working with equipment up to 1000V and 1500V DC
- Includes Slotted and Phillips drive tips and rack

| Model           | RH-2724                                                               |
|-----------------|-----------------------------------------------------------------------|
| Туре            | Set                                                                   |
| Rod Material    | CRV                                                                   |
| Handle Material | TPR                                                                   |
| Certification   | VDE Certified and GS Tested                                           |
| Included sizes  | Slotted:3.0x75/4x100/<br>6.5x150<br>Philips:PH1x80/PH2x100/<br>PH0x60 |