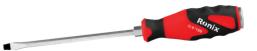

## Screwdrivers Hammering TPR Handle Series

- The rods manufactured from high-quality CR-V steel which secures high performance in long-term usage
- High-resistance hardened tip ensures strength and durability
- Ergonomic TPR non-slip designed handle for comfortable grip and better control
- Magnetic head which improves accuracy and comfortable secure grip
- Ronix professional handle design balances speed and torque in different kinds of fastening
- Hammering type for higher efficiency in tough situations
- Black-oxidies tips for perfect fitting in the screw profiles

| Model              | RH-2968  |
|--------------------|----------|
| Product Dimensions | 6*150    |
| Drive Type         | Slot     |
| Rod Material       | (CR-V)   |
| Тір                | Magnetic |