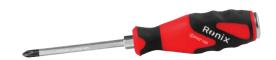

## Screwdrivers Hammering TPR Handle Series

RH-2970

- The rods manufactured from high-quality CR-V steel which secures high performance in long-term usage
- High-resistance hardened tip ensures strength and durability
- Ergonomic TPR non-slip designed handle for comfortable grip and better control
- Magnetic head which improves accuracy and comfortable secure grip
- Ronix professional handle design balances speed and torque in different kinds of fastening
- Hammering type for higher efficiency in tough situations
- Black-oxidies tips for perfect fitting in the screw profiles

| Model              | RH-2970  |
|--------------------|----------|
| Product Dimensions | 2*100    |
| Drive Type         | Phillips |
| Rod Material       | (CR-V)   |
| Tip                | Magnetic |