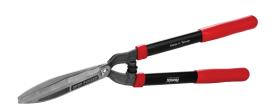

## **Hedge Shear**

- Quality blade made of drop.forged SK-5 steel which is extremely sharp and cut all the way to the tip
- The shock-absorbing bumper will prevent shock during the trimming and reduce fatigue of arms and shoulders
- Wavy-blade design for mistake-free trimming, more efficiency and higher durability which can be sharpened for several times
- The ABS handles provide comfort and good grip while reducing hand fatigue during long use
- With the overal length of 60cm you can reach any shrub far and high
- Ideal for trimming and shaping shrubs and decorative plants
- Made In Taiwan

| Model           | RH-3110    |
|-----------------|------------|
| Blade Material  | SK-5 steel |
| Handle Material | ABS        |
| Handle Type     | Normal     |
| Shock Absorber  | Yes        |
| Length          | 60cm       |