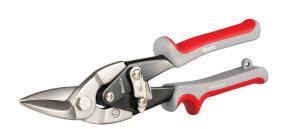

## **Aviation Snip TPR**

RH-3906

- Ergonomic handle made of TPR material
- Equipped with serrated edges to engage the work piece
- It has a quality lever to make cutting easier
- Easy reach and operate lock
- Absorber spring design for fast and precise action.

| Model            | RH-3906                                             |
|------------------|-----------------------------------------------------|
| Blade Material   | Durable serrated crv Alloy                          |
| Cutting Capacity | Cold rolled steel:<br>1.2mm Stainless steel: 0.7 mm |
| Handle Material  | TPR                                                 |
| Size             | 10inch                                              |
| Cutting mode     | Left cut                                            |
| Weight           | 0.4Kg                                               |
| Supplied in      | Sliding blister card                                |