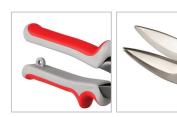

## **Aviation Snip TPR**

RH-3906

- Ergonomic handle made of TPR material
- Equipped with serrated edges to engage the work piece
- It has a quality lever to make cutting easier
- Easy reach and operate lock
- Absorber spring design for fast and precise action.

| Model            | RH-3906                                             |
|------------------|-----------------------------------------------------|
| Blade Material   | Durable serrated crv Alloy                          |
| Cutting Capacity | Cold rolled steel:<br>1.2mm Stainless steel: 0.7 mm |
| Handle Material  | TPR                                                 |
| Size             | 10inch                                              |
| Cutting mode     | Left cut                                            |
| Weight           | 0.4Kg                                               |
| Supplied in      | Sliding blister card                                |