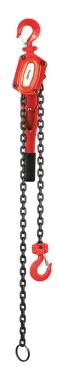

Lever Hoist RH-4110

- All-metal impact-resistant body
- Made under cold forging
- Its high strength has made this product lighter and longer-lasting
- 360-degree rotating handle with tiny teeth
- Furnace paint with high durability
- Teethed handle, small and compact body design
- Ability to move the chain slowly on the pulleys with low pressure
- Each lever hoist is tested to 1.5 times the nominal capacity and a test certificate is issued accordingly