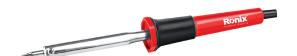

## Soldering Iron 60W

RH-4417

- Ideal for soldering applications that require mobility or a long reach
- Features a light-weight, ergonomic design that can be used comfortably
- Efficient ceramic heater provides accuracy and stability
- Fast heat-up for high productivity
- Mechanism to roll and position the tip easily when working
- Constructed from materials designed to prevent deterioration and increase durability
- Includes a stand for holding the iron when not in use

| Model              | RH-4417         |
|--------------------|-----------------|
| Power              | 60W             |
| Voltage            | 220V            |
| Frequency          | 50Hz            |
| Preheat            | 3-5min          |
| Output Temperature | 500°C           |
| Weight             | 0.25kg          |
| Supplied in        | Ronix color box |