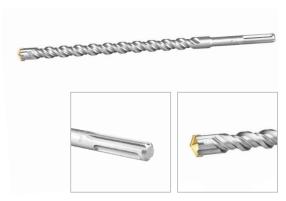

## **Max Hammer Drill Bit**

- Ronix-made, carbide-tipped SDS-MAX bit heads are harder, tougher and more resistant and durable to extreme loads for longer tool life and faster performance in masonry
- Manufactured from high-quality material, featured in a harder Carbide tip and High steel body
- High-temperature brazed tungsten carbide tip for fast accurate and high-speed drilling
- Ronix flute design cleans debris out for fast, efficient drilling
- Creates true round holes for anchors
- Rock carbide tip maximizes carbide surface contact for longer bit life
- Used for drilling holes in poured concrete and masonry
- The robust head is ideal for high impact applications. It allows precise start in materials such as reinforced concrete
- The SDS Max shank is suitable for handling a wide variety of heavy-duty drilling applications, including concrete, brick, block and more

| Model         | RH-5015          |
|---------------|------------------|
| Sizes         | 26*500mm         |
| Туре          | SDS-Max          |
| Diameter      | 26mm             |
| Total Length  | 500mm            |
| Tip Material  | Tungsten Carbide |
| Body Material | Steel            |