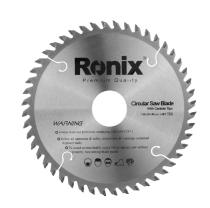

## Circular TCT Saw Blade 150mm

RH-5101

- Real industrial quality level with superior design and tungsten carbide teeth which provide maximum resistance for longer life
- providing a high degree of finish edge
- Advanced offset ATB & TCG tooth design: ATB for hardwood, chipboard, etc. and TCG for laminated board, MDF board, etc.
- High-grade carbide blade tips formulated for impact damage resistance
- Extra-hard steel blade body delivers accuracy and resists bending and deflection for true cuts
- Unique tooth design provides straight cuts and cutting smoother
- Supplied in professional color box for high protection during transportation
- Positive cutting angles produce a smoother cut and allow for a faster feed rate

| Model           | RH-5101                                           |
|-----------------|---------------------------------------------------|
| Size            | 150*2.8*30                                        |
| Wheel Diameter  | 150                                               |
| Arbor Size      | 30                                                |
| Tooth Design    | TCG                                               |
| Number of Teeth | 48                                                |
| Application     | MDF                                               |
| Tools           | Circular Saw, Miter Saw,<br>Pannel Saw, Table Saw |