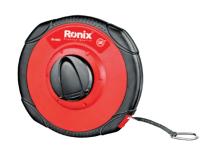

## Fiberglass Measuring Tape

## RH-9808

- High-impact ABS closed case with TPR rewind lever
- Reinforced fiberglass tape for accurate measurements
- Corrosion resistant, UV protected and non-conductive
- Washable PVC coated tape for more durability
- 3 in 1 gear ratio offers a 3x fast tape rewind speed
- High visibility case makes it easy to detect on the job site
- Light-weight high-impact ABS winding drum for smooth tape recovery
- Easy-to-read printed metric grades on both sides for more convenient use
- Both sides easy to read printed metric grades for more convenient use
- According to CE standard, class 2