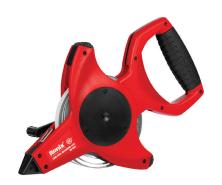

## **Steel Measuring Tape**

RH-9851

- High-impact rubber case ensures strength and durability
- Tough, nylon-coated steel blade assures long life under tough field operations
- Metal, planetary gearing for super-fast rewind & no more stripped gears
- Rubber-grip shovel handle for comfortable, rapid reeling
- Easy-to-read printed metric grades on both sides for more convenient use
- Open four-arm frame design protects the blade and does not trap dirt in the case
- Both sides easy to read printed metric grades for more convenient use
- High visibility case makes it easy to detect on the job site
- Versatile folding end hook for use in multiple applications
- According to CE standard, class 2